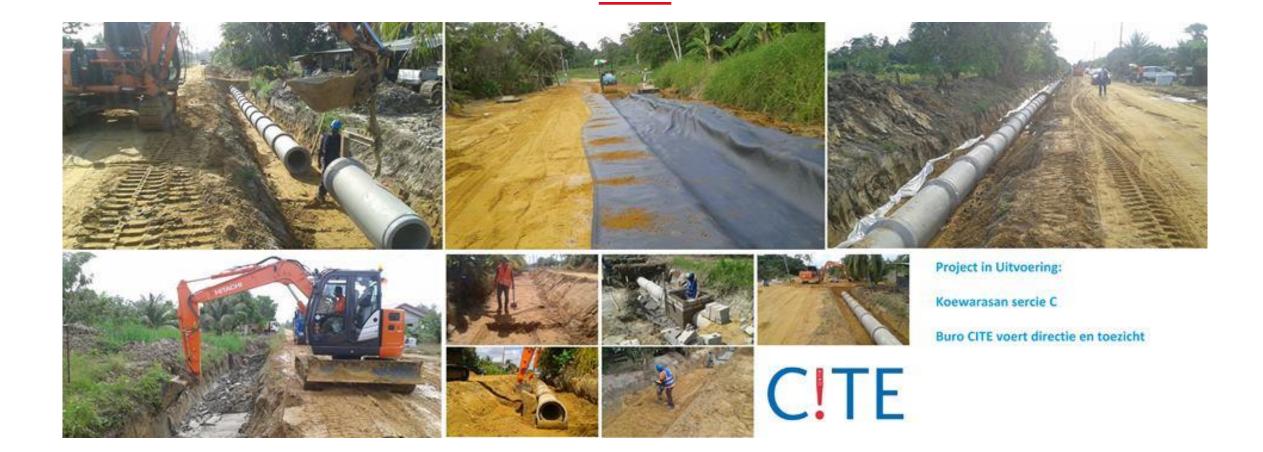

#### Asfaltering Keizerstraat

CITE

Project in uitvoering: werkzaamhedenkruispunt Spanhoek

**Buro CITE voert directie en toezicht** 

CITE