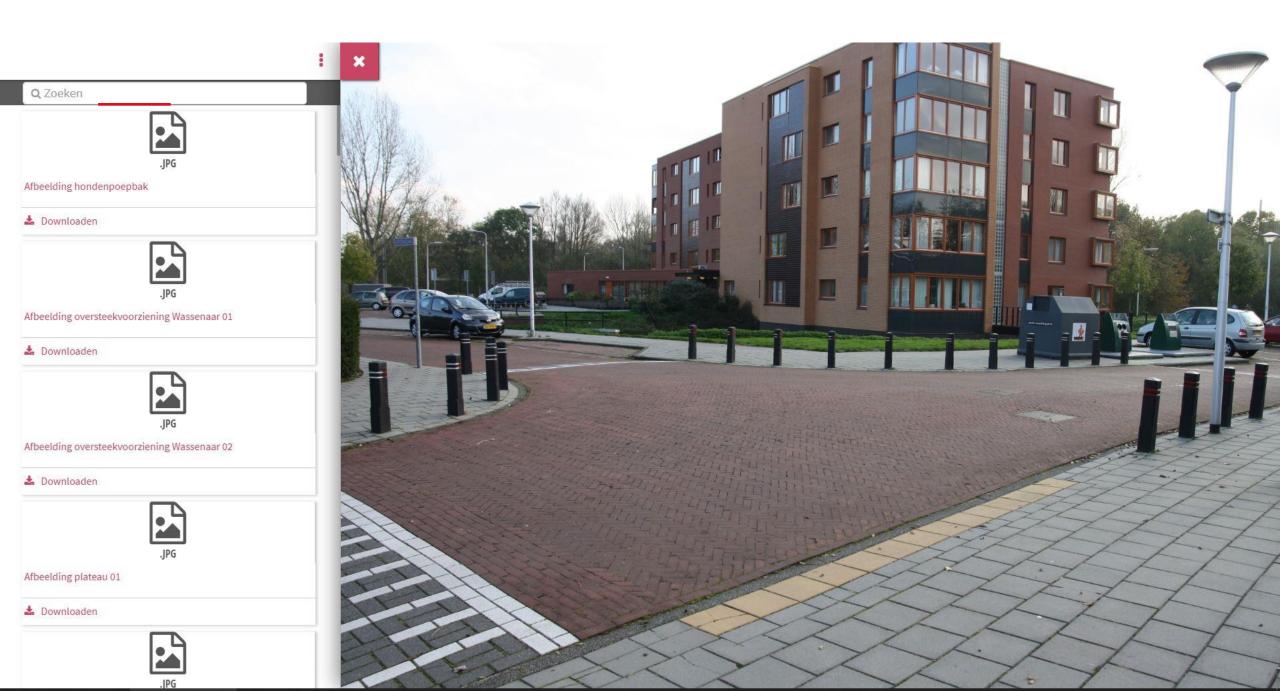

## 02 DALI Your solution for public space management!

#### **DALI: Your solution for public space management!**

DALI enables a project-based program of requirements for a new outdoor space possible in no time. All underlying documents such as standard detail drawings, principle profiles, policy notes and media files can be opened and used directly from the application. DALI is a unique concept worldwide. Outdoor space management has never been so accessible!