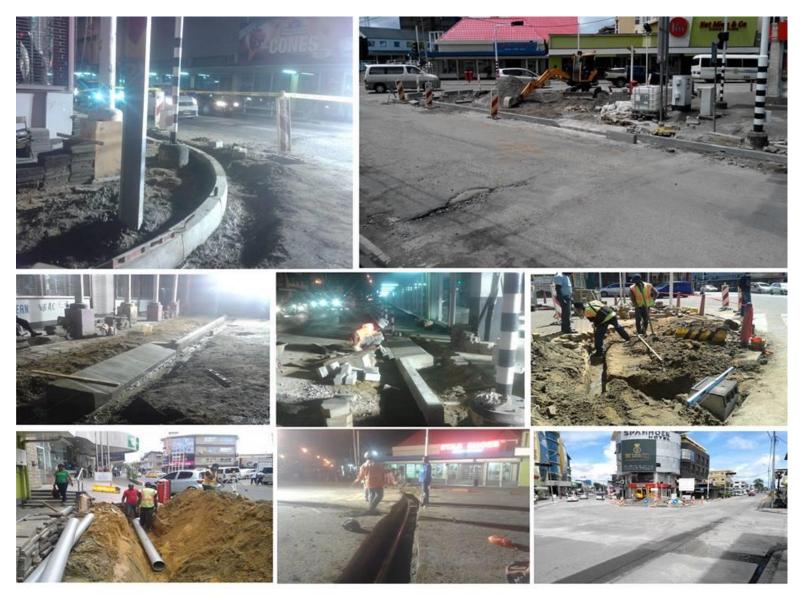

#### Asfaltering Keizerstraat

CITE

Project in uitvoering: werkzaamhedenkruispunt Spanhoek

**Buro CITE voert directie en toezicht** 

CITE