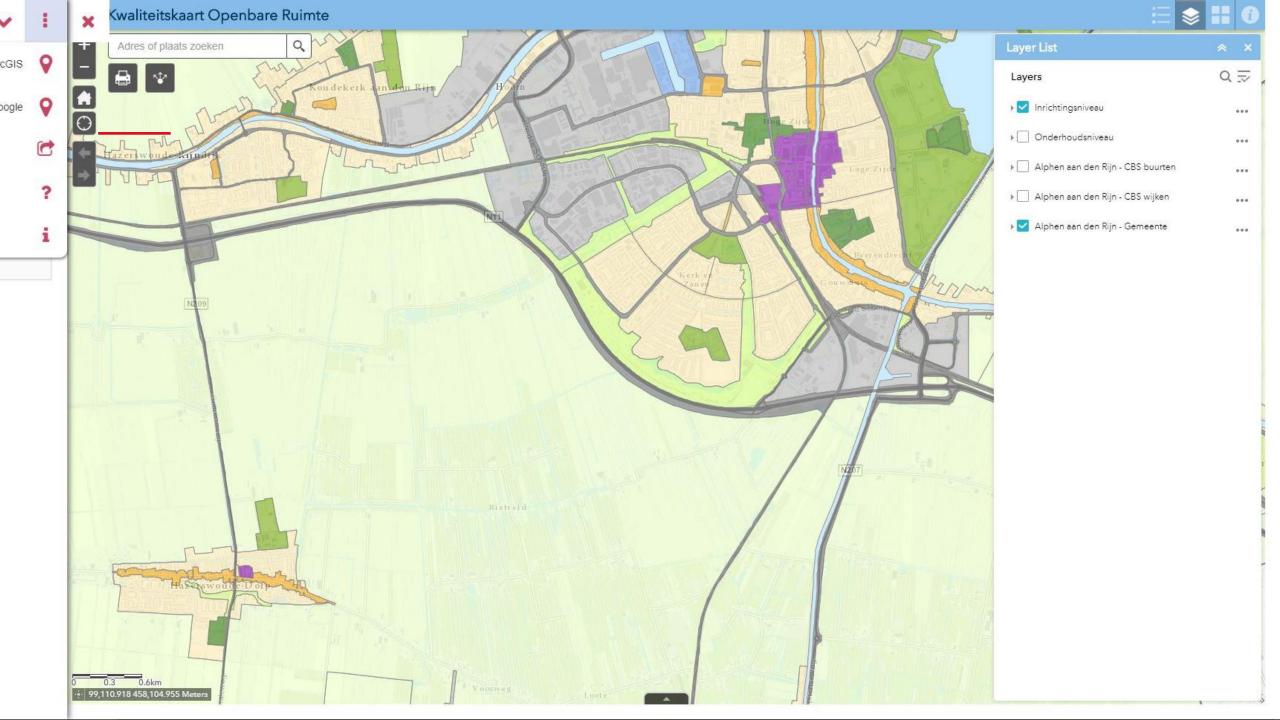

## 02 DALI Your solution for public space management!

#### **DALI: Your solution for public space management!**

DALI enables a project-based program of requirements for a new outdoor space possible in no time. All underlying documents such as standard detail drawings, principle profiles, policy notes and media files can be opened and used directly from the application. DALI is a unique concept worldwide. Outdoor space management has never been so accessible!